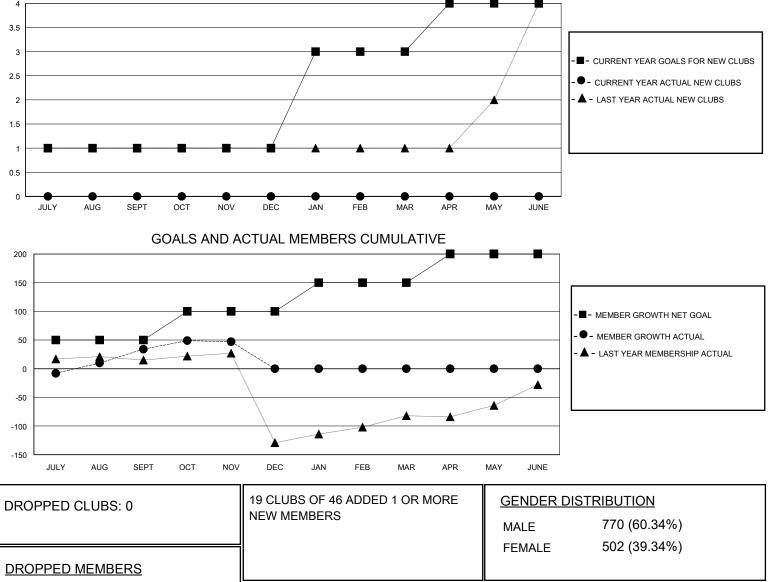

## District 418

Results as of: 11/30/2023

| GMT:                  | LOCATION REP OF GHANA GM |           |               |                       |                           | GMT CA                  |                                                    |
|-----------------------|--------------------------|-----------|---------------|-----------------------|---------------------------|-------------------------|----------------------------------------------------|
| Clubs                 |                          |           |               | Members               |                           |                         |                                                    |
| RESULTS FOR 2023-2024 |                          |           |               | RESULTS FOR 2023-2024 |                           |                         |                                                    |
| QUARTER               | NEW CLUB GOAL            | NEW CLUBS | DROPPED CLUBS | QUARTER               | MEMBER GROWTH NET<br>GOAL | MEMBER GROWTH<br>ACTUAL | DROPPED<br>MEMBERS ACTUAL<br>(including transfers) |
| JULY/AUG/SEPT         | 1                        | 0         | 0             | JULY/AUG/SE           | РТ 50                     | 52                      | 17                                                 |
| OCT/NOV/DEC           | 0                        | 0         | 0             | OCT/NOV/DEC           | C 50                      | 25                      | 12                                                 |
| JAN/FEB/MAR           | 2                        | 0         | 0             | JAN/FEB/MAR           | 50                        | 0                       | 0                                                  |
| APR/MAY/JUNE          | 1                        | 0         | 0             | APR/MAY/JUN           | IE 50                     | 0                       | 0                                                  |
| -                     | GOALS                    | AND ACTUA | L NEW CLUBS C | UMULATIVE             |                           |                         |                                                    |
| 4                     |                          |           |               |                       |                           |                         |                                                    |

| DROPPED MEMBERS  |                           |                                       |
|------------------|---------------------------|---------------------------------------|
| DECEASED 1       | CLICK HERE FOR CUMULATIVE | TOTAL FAMILY UNIT MEMBERS 20          |
| CLUB CANCELLED 0 | MEMBERSHIP DATA           | FAMILY MEMBERS PAYING HALF 10         |
| OTHER 28         |                           | FAMILY MEMBERS PAYING HALF 10<br>DUES |
| TOTAL 29         |                           |                                       |